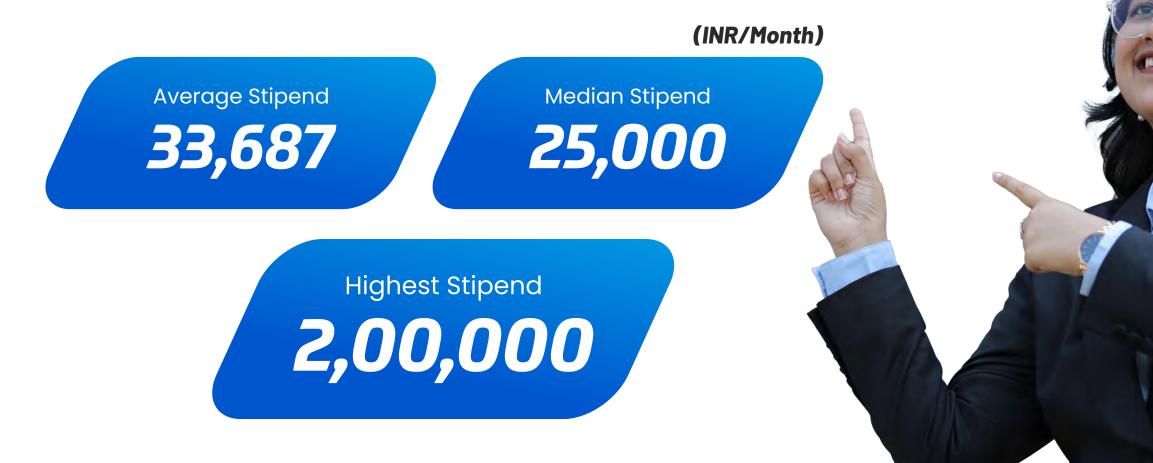

#### TAPMI Internship 2025

#### **PGP Batch 2024-2026**





## Average and Highest Stipend

(Across all programs)







## Average, Median & Highest Stipend

(Program wise)

|                        |          |          |         |          | (INR/Month) |
|------------------------|----------|----------|---------|----------|-------------|
| <b>Stipend Details</b> | MBA-Core | MBA-BKFS | MBA-HRM | MBA-MKT  | MBA-IB      |
| Average Stipend        | 34,736   | 25,286   | 37,303  | 38,897   | 18,850      |
| Median Stipend         | 25,000   | 20,000   | 25,000  | 25,000   | 20,000      |
| <b>Highest Stipend</b> | 2,00,000 | 75,000   | 70,000  | 1,25,000 | 30,000      |





#### Key Recruiters for Internships



| <b>O</b> M   |                                   | ATHENA                                                   |
|--------------|-----------------------------------|----------------------------