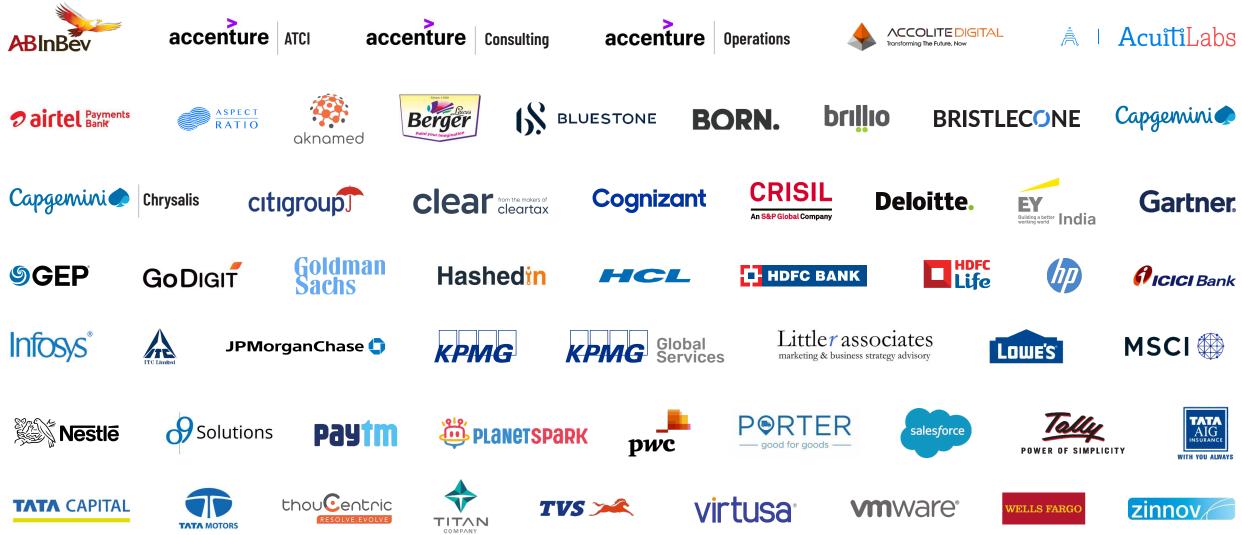

age CTC<br>(INR Lakh<br>per annum) |
| IT & Analytics | 36%                  | 12.8                                   | 33%                  | 10.9                                   |
| Consulting     | 34%                  | 12.0                                   | 21%                  | 12.5                                   |
| BFSI           | 23%                  | 11.8                                   | 36%                  | 10.3                                   |
| FMCG & Retail  | 2%                   | 14.1                                   | 7%                   | 12.5                                   |
| Others         | 5%                   | 14.2                                   | 3%                   | 11.5                                   |



#### **Key Recruiters**