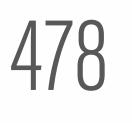

## **Summer Internship Statistics**

Total Batch Size

Self-sourced

Internships with Stipend

No. of Companies

402