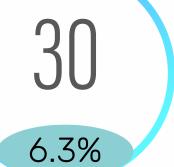

## **Summer Internship Statistics**

Total Batch Size

Self-sourced

Internships with Stipend

No. of Companies

402