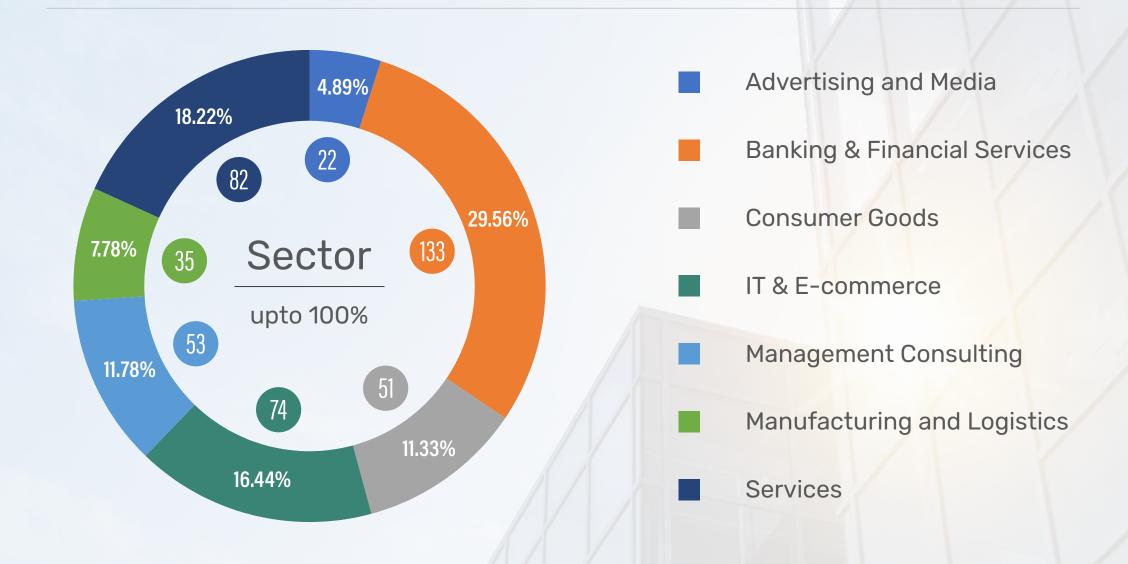

TAPMI Summer Internship 2019 Report

Where Learning is for Life



## **Summer Internship Statistics**



Total Batch Size

Self-sourced

Internships with Stipend

No. of Companies





402





# Summer Internship Package Statistics

|                            | Batch     | PGDM      | PGDM-BKFS | PGDM-HR   |
|----------------------------|-----------|-----------|-----------|-----------|
| Highest Internship Package | ₹2,00,000 | ₹2,00,000 | ₹1,31,000 | ₹2,00,000 |
| Average Internship Package | ₹56,966   | ₹54,855   | ₹62,150   | ₹61,250   |
| Minimum Internship Package | ₹20,000   | ₹20,000   | ₹20,000   | ₹20,000   |



## **Key Sectors**





## **Key Profiles**

Financial Analyst 🦽



Management Trainee



**Investment Analyst** 



**Commercial Banking** 



**HR** Analytics



Management Trainee Operations



Sales & Marketing





**HR** Generalist



**Consulting and Analytics** 



Training & Development



**Employee Engagement** 



**Talent Acquisition** 



Compensation & Benefits



**Business Analyst IT** 



### **Key Recruiters**





































JPMORGAN CHASE & CO.











## **Key Recruiters**





























## Thank you



#### T. A. PAI MANAGEMENT INSTITUTE





www.tapmi.edu.in