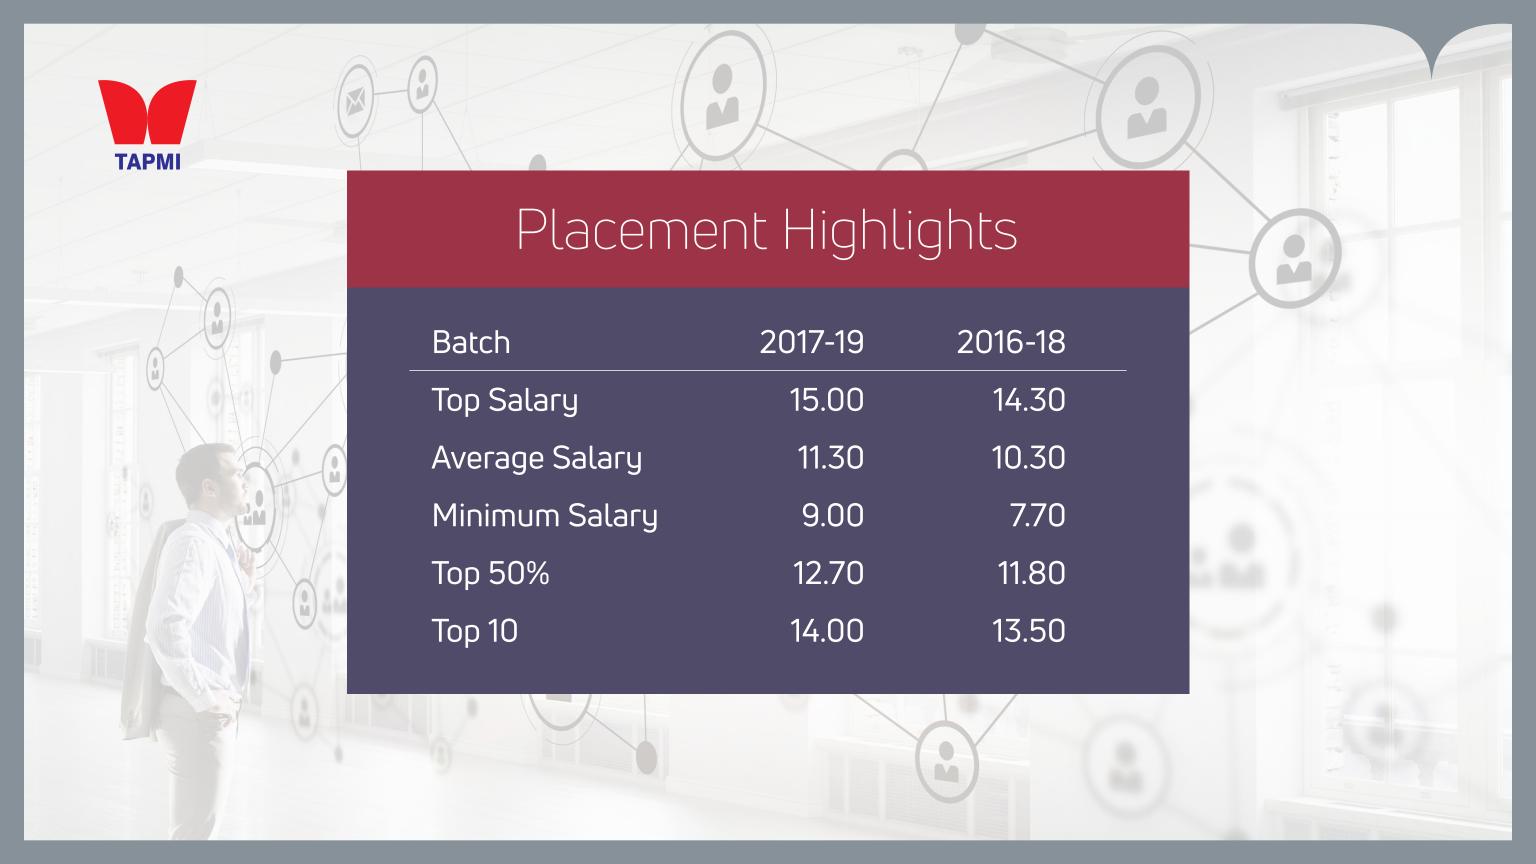

BKFS PLACEMENT HIGHLIGHTS 2017-19

Where Learning is for Life

## Comparative analysis based on experience

Average Package of Experienced Students 12.5

Average Package of Freshers 9.75

Program Page: <a href="https://www.tapmi.edu.in/programs/bkfs/">https://www.tapmi.edu.in/programs/bkfs/</a>