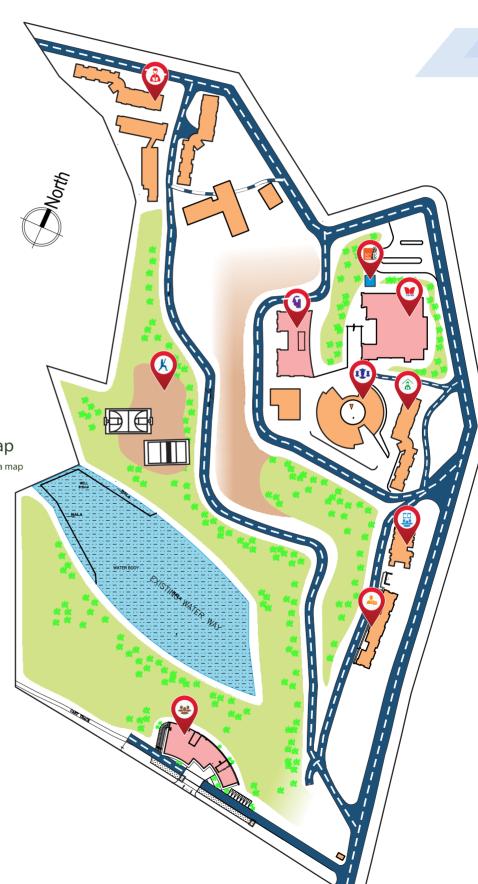

## Campus Map

Campus Walking Trail Map

As you map out your future at TAPMI, here's a map of the beautiful campus to guide your way.

T. M. A. Pai Block Named after the Founder of Manipal University, (Late) Dr. T. M. A. Pai

K. K. Pai Block Named after the former Chairman of TAPMI, (Late) Shri K. K. Pai

Faculty Residences (Suvarna Block) Named after regional river Suvarna

Staff/Faculty Residences (Souparnika Block) Named after regional river Souparnika

Knowledge Center Houses Library & Data Center with computer labs & server room

Students Center
With mess, convenience store & fast food cent

Student Hostels Hostels 1, 2, 4 & 5

Student Hostels

Basket Ball, Volley Ball & Net Cricket Courts

Syndicate Bank extension counter with ATM