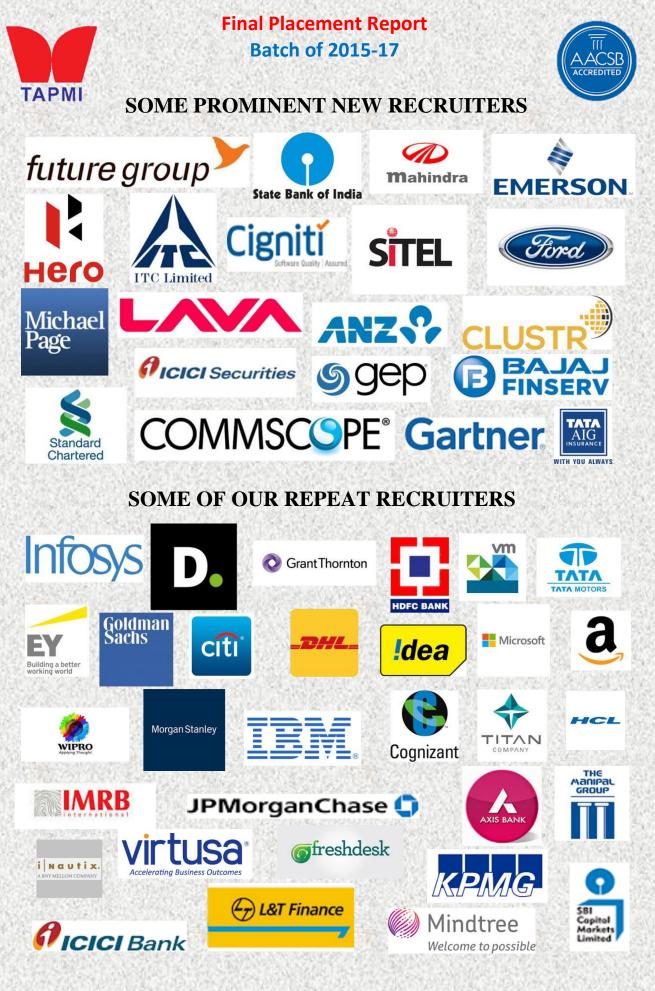

# **PLACEMENT OVERVIEW**

TAPMI reinforced its position as one of the premier business schools in the country as it completed its Final Placements for the batch of 2015 - 2017. A total of 445 students participated in the placement process, with 407 students from the flagship PGDM course, 31 students from the PGDM-BKFS course, and 7 students from the PGDM-Healthcare course. There were 80% conversion in Pre-Placement offers either from their summer internship organizations or through various B-school competitions, hence, proving their mettle through high quality work. The regular recruiters at TAPMI reinforced their faith in the quality of talent by hiring in big numbers. This year witnessed a substantial 33% new companies confirming participation for the final placement process. The average CTC across the three courses is INR 10.06 LPA, which is a 9% increase over the previous year with the highest domestic CTC offered being INR 19.4 LPA. The placement season saw an overwhelming response from companies spanning across various functions such as BFSI, Consulting, General Management, IT/ITES, Strategy, Sales and Marketing, and Operations. The stellar placements at TAPMI stands testament to the faith shown in its pedagogy, faculty, alumni and students by the stalwarts of the industry.