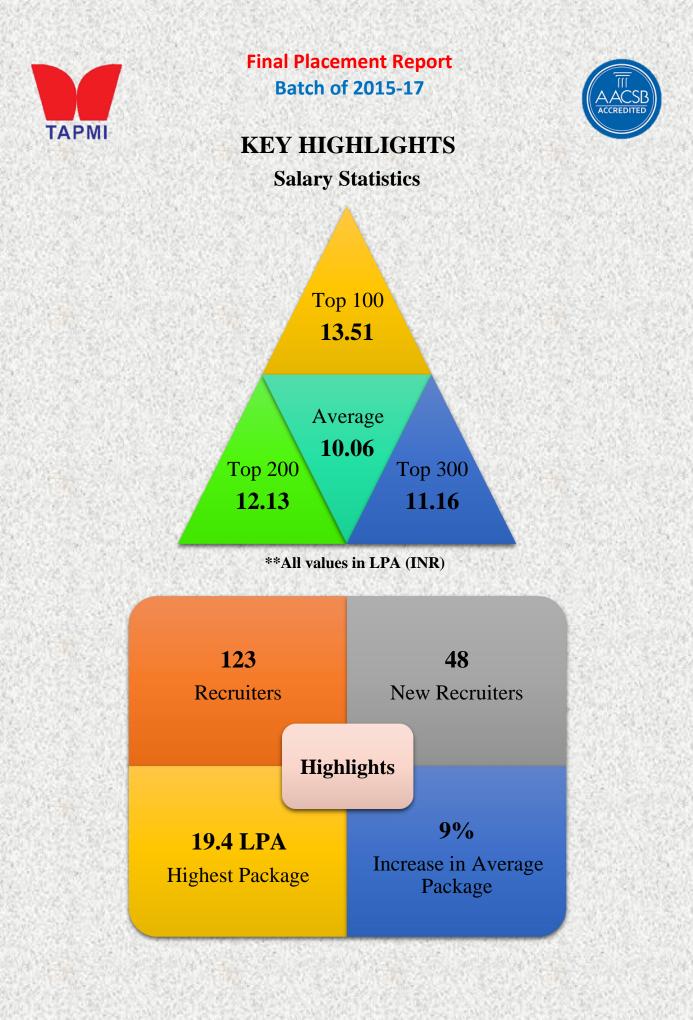

# **PLACEMENT OVERVIEW**

TAPMI reinforced its position as one of the premier business schools in the country as it completed its Final Placements for the batch of 2015 - 2017. A total of 445 students participated in the placement process, with 407 students from the flagship PGDM course, 31 students from the PGDM-BKFS course, and 7 students from the PGDM-Healthcare course. There were 80% conversion in Pre-Placement offers either from their summer internship organizations or through various B-school competitions, hence, proving their mettle through high quality work. The regular recruiters at TAPMI reinforced their faith in the quality of talent by hiring in big numbers. This year witnessed a substantial 33% new companies confirming participation for the final placement process. The average CTC across the three courses is INR 10.06 LPA, which is a 9% increase over the previous year with the highest domestic CTC offered being INR 19.4 LPA. The placement season saw an overwhelming response from companies spanning across various functions such as BFSI, Consulting, General Management, IT/ITES, Strategy, Sales and Marketing, and Operations. The stellar placements at TAPMI stands testament to the faith shown in its pedagogy, faculty, alumni and students by the stalwarts of the industry.