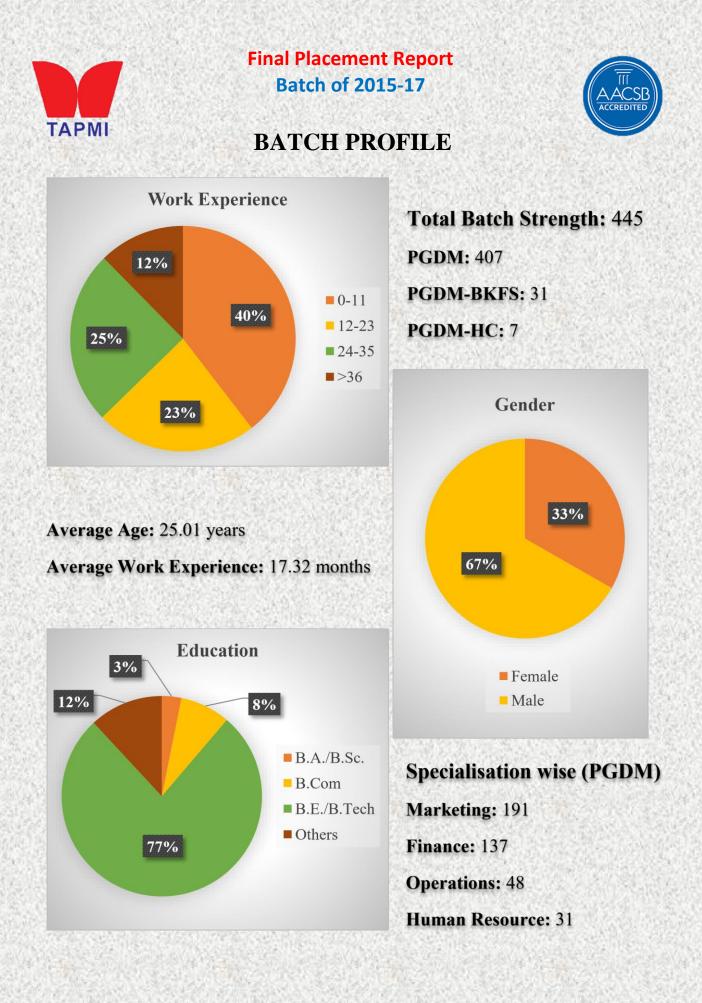

# **PLACEMENT OVERVIEW**

TAPMI reinforced its position as one of the premier business schools in the country as it completed its Final Placements for the batch of 2015 - 2017. A total of 445 students participated in the placement process, with 407 students from the flagship PGDM course, 31 students from the PGDM-BKFS course, and 7 students from the PGDM-Healthcare course. There were 80% conversion in Pre-Placement offers either from their summer internship organizations or through various B-school competitions, hence, proving their mettle through high quality work. The regular recruiters at TAPMI reinforced their faith in the quality of talent by hiring in big numbers. This year witnessed a substantial 33% new companies confirming participation for the final placement process. The average CTC across the three courses is INR 10.06 LPA, which is a 9% increase over the previous year with the highest domestic CTC offered being INR 19.4 LPA. The placement season saw an overwhelming response from companies spanning across various functions such as BFSI, Consulting, General Management, IT/ITES, Strategy, Sales and Marketing, and Operations. The stellar placements at TAPMI stands testament to the faith shown in its pedagogy, faculty, alumni and students by the stalwarts of the industry.